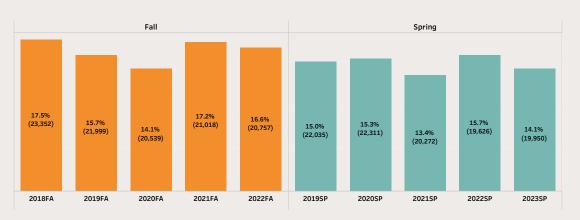

## Course Withdrawal Rates: Last Five Years

Subject: All Course: All

Course Delivery Mode: All Corequisite/Standalone: Corequisite & Standalone

School

Subject

Course All

Course Delivery Mode

Corequisite\_Standalone

Numbers in parantheses indicate the total enrollment in that category