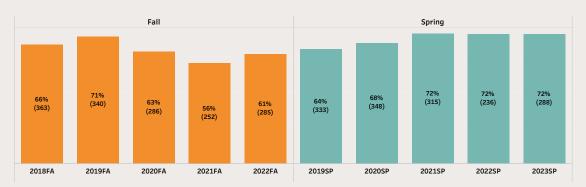

## **Course Success Rates: Last Five Years**

Subject: ACC Course: All Corequisite/Standalone: All

### School

Business and Technology

### Subject ACC

Course

## Course Delivery Mode

ΑII

### Corequisite\_Standalone

All

Numbers in parantheses indicate the total enrollment in that category