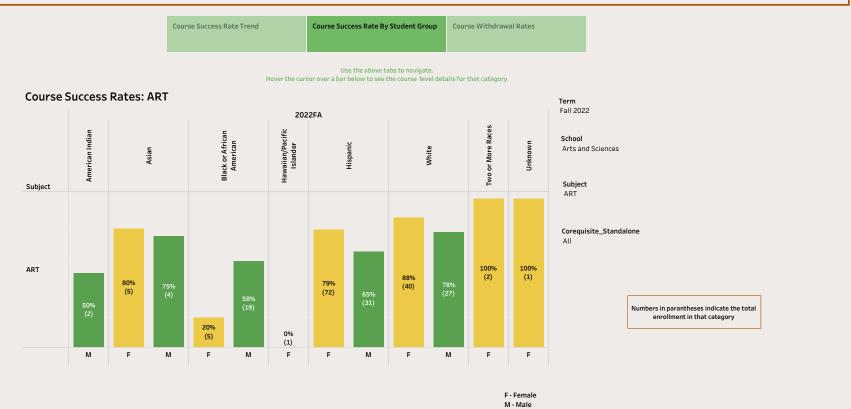

# **Course Success**

Course Success Rate Trend

Course Success Rate By Student Group

Course Withdrawal Rates

Use the above tabs to navigate .

# **Course Success**

# **Course Success**

Use the above tabs to navigate.