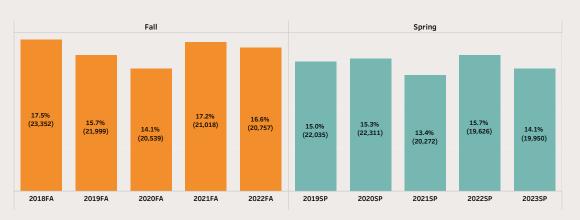

## **Course Success**

Use the above tabs to navigate.

### Course Withdrawal Rates: Last Five Years

Subject: All Course: All

Course Delivery Mode: All Corequisite/Standalone: Corequisite & Standalone

School

Subject

Course All

Course Delivery Mode

Corequisite\_Standalone

Numbers in parantheses indicate the total enrollment in that category