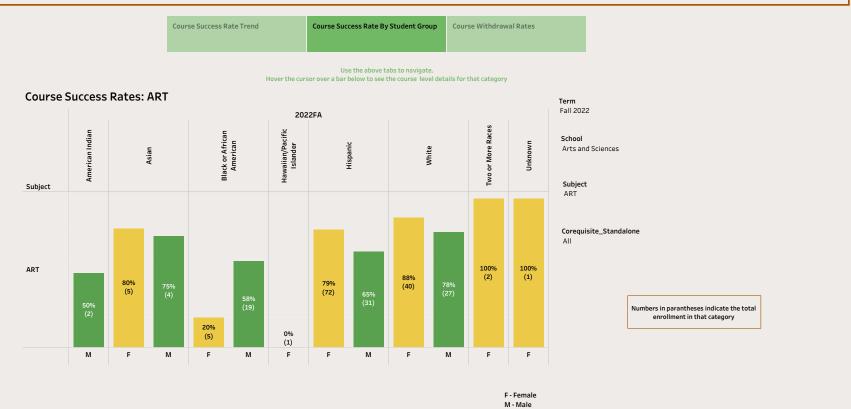

## **Course Success**



Use the above tabs to navigate .

### **Course Success Rates: Last Five Years**

Subject: BUS Course: All
Course Delivery Mode: All Corequisite/Standalone: All



#### School

Business and Technology

#### Subject BUS

Course

## Course Delivery Mode

All

#### Corequisite\_Standalone

AII

Numbers in parantheses indicate the total enrollment in that category

# **Course Success**





## **Course Success**



Use the above tabs to navigate.

### Course Withdrawal Rates: Last Five Years

Subject: All Course: All

Course Delivery Mode: All Corequisite/Standalone: Corequisite & Standalone



School

Subject

Course All

Course Delivery Mode

Corequisite\_Standalone

Numbers in parantheses indicate the total enrollment in that category