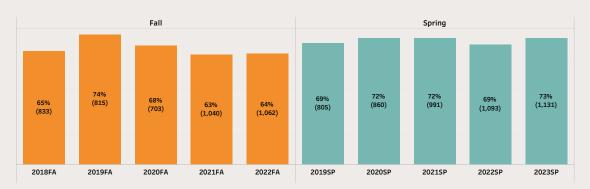

### **Course Success Rates: Last Five Years**

Subject: BUS Course: All
Course Delivery Mode: All Corequisite/Standalone: All

#### School

Business and Technology

#### Subject BUS

Course

## Course Delivery Mode

All

#### Corequisite\_Standalone

AII

Numbers in parantheses indicate the total enrollment in that category