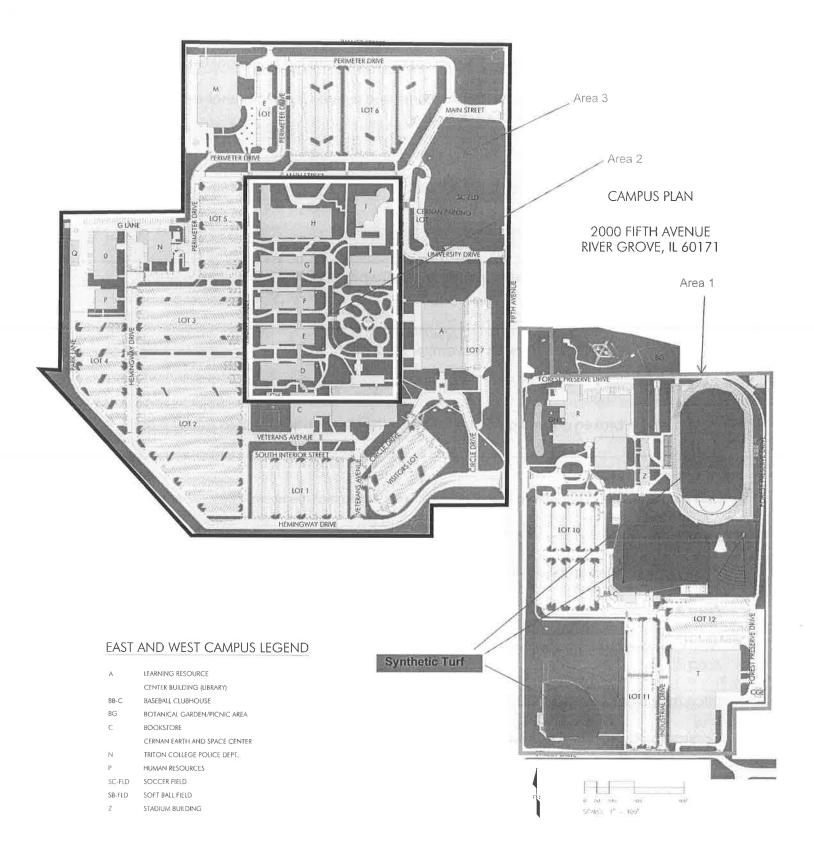

area with-in Blue Outlined Area. Note that the brown areas are synthetic turf.

#### <u>Area 2</u>

West Campus. All area with-in Yellow Center Outlined Area.

#### <u>Area 3</u>

West Campus. All area with-in Black Donut Outlined Area (Balance of West Campus minus Area 2)

Triton may elect / award Area 1, Area 2, or Area 3 Individually, or all Areas.

Contractor to provide 4 separate annual prices to be billed monthly (7 Months)

Contractor to also provide unit pricing for the following categories:

- 1. Spreading of Mulch per cubic yard. (Mulch provided by Triton)
- 2. Installation of Sod per 10 sf area. Includes prep.
- 3. Soil and Seed per 10 sf area. Includes prep.
- 4. Hourly rate per person for Maintenance Work
- 5. Hourly rate per person for Enhancement Work.

Exhibit B Site Plan



#### EXHIBIT "C"

| Name of Bido                                                                                  | ler:                  |  |  |  |  |  |
|-----------------------------------------------------------------------------------------------|-----------------------|--|--|--|--|--|
|                                                                                               |                       |  |  |  |  |  |
| City, State, Zi                                                                               | ip:                   |  |  |  |  |  |
| Phone:                                                                                        | Contact:              |  |  |  |  |  |
| The undersigned acknowledges receipt of: