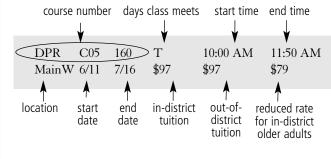

#### **How to Compute Your Tuition** Costs

The following formula will help you determine the cost of courses you register for this semester:

#### Here is an example to follow:

3 Total hours registered for x \$128 Tuition rate = \$384

#### **Registration Fee**

| Total                          | \$ 432       |
|--------------------------------|--------------|
| \$25 per online course         | \$ <u></u>   |
| Online Course Fee              |              |
| listing for exact amount       | <u>\$</u>    |
| See "Lab Fee" column in course |              |
| Lab Fees                       |              |
| \$1 per credit hour X 3 hours  | \$ 3         |
| Auxiliary Fee                  |              |
| \$6 per credit hour X 3 hours  | <u>\$ 18</u> |
| Technology Fee                 |              |
| \$7 per credit hour X 3 hours  | <u>\$ 21</u> |
| Student Services Fee           |              |
| \$2 per credit hour X 3 hours  | <u>\$ 6</u>  |
|                                |              |