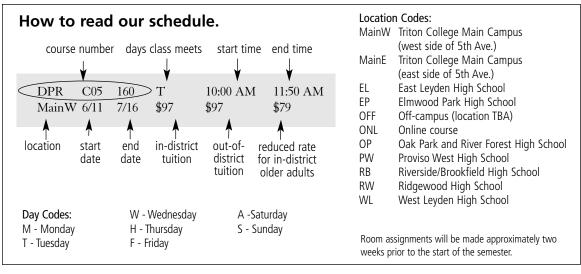

\$115 |       |

#### Introduction to Microsoft Access 1.5 AEC

Learn how Microsoft's powerful and award-winning database can help you manage, store, search, analyze, and display important business, personal, or scientific data. You'll gain practical, hands-on experience with tables, relationships, custom data entry forms, queries, mailing labels, macros, and more. Increase productivity, reduce data entry errors, conduct comprehensive searches, and produce handsome and professionally formatted reports.

| CIS | E62     | 290     | Online |       | <b>#11</b> |
|-----|---------|---------|--------|-------|------------|
| ONL | 7/17/19 | 9/6/19  | \$115  | \$115 | \$115      |
| CIS | E62     | 291     | Online |       |            |
| ONL | 8/14/19 | 10/4/19 | \$115  | \$115 | \$115      |



Additional fees are applied to Continuing Education courses. Please see fee explanation on Page. 45.

All times, dates, costs and locations listed in this schedule are subject to change.



## **Smoke Free Campus**

All smoking and tobacco products are prohibited on Triton premises.

| CIS | E62      | 292           | Online C | Class          | \$115        |
|-----|----------|---------------|----------|----------------|--------------|
| ONL | 9/11/19  | 11/1/19       | \$115    | \$115          |              |
| CIS | E62      | 293           | Online C | Class          | \$115        |
| ONL | 10/16/19 | 12/6/19       | \$115    | \$115          |              |
| CIS | E62      | 294<br>1/3/20 | Online C | Class<br>\$115 | <b>\$115</b> |

#### Intermediate Microsoft Access 1 AEC

Le