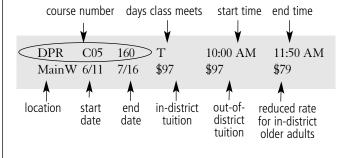

#### **How to Compute Your Tuition** Costs

The following formula will help you determine the cost of courses you register for this semester:

#### Here is an example to follow:

3 Total hours registered for x \$128 Tuition rate = \$384

#### **Registration Fee**

| Total                          | \$ 432       |
|--------------------------------|--------------|
| \$25 per online course         | \$ <u></u>   |
| Online Course Fee              |              |
| listing for exact amount       | <u>\$</u>    |
| See "Lab Fee" column in course |              |
| Lab Fees                       |              |
| \$1 per credit hour X 3 hours  | \$ 3         |
| Auxiliary Fee                  |              |
| \$6 per credit hour X 3 hours  | <u>\$ 18</u> |
| Technology Fee                 |              |
| \$7 per credit hour X 3 hours  | <u>\$ 21</u> |
| Student Services Fee           |              |
| \$2 per credit hour X 3 hours  | <u>\$ 6</u>  |
|                                |              |