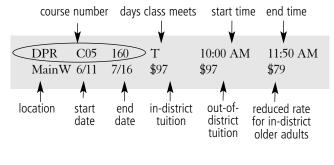

h you how to make a sale today, but to help you discover how you can easily convert a potential customer into a long-term asset. Effective Selling will help you lay the groundwork for repeat business and your future success. In sales there are no quick fixes. However, with the knowledge, planning skills, communication techniques and the understanding of human nature that you will gain from this course; your sales will grow as if by magic. Internet access; email; and the Internet Explorer or Netscape or Firefox Web browser are required to register for this course.

| ONL | E79     | 290    | Online ( | Class |       |
|-----|---------|--------|----------|-------|-------|
| ONL | 7/17/19 | 9/6/19 | \$115    | \$115 | \$115 |

MainW Triton College Main Campus

#### How to read our schedule.



| Day Codes: W - Wed<br>M - Monday H - Thur:<br>T - Tuesday F - Frida | sday S - Sunda |
|---------------------------------------------------------------------|----------------|
| ,                                                                   | ,              |

#### Location Codes:

|       | (west side of 5th Ave.)               |
|-------|---------------------------------------|
| MainE | Triton College Main Campus            |
|       | (east side of 5th Ave.)               |
| EL    | East Leyden High School               |
| EP    | Elmwood Park High School              |
| OFF   | Off-campus (location TBA)             |
| ONL   | Online course                         |
| OP    | Oak Park and River Forest High School |
| PW    | Proviso West High School              |
| RB