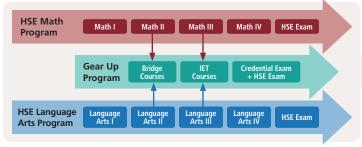

# **Gear Up:** Career Awareness and Exploration

**Career Awareness** and **Career Exploration** courses provide students the opportunity to explore different careers and to create a personal academic and career plan. The course helps current Adult Education students assess skills and interests and explore jobs in a variety of career clusters.

#### **CLASSES OFFERED**