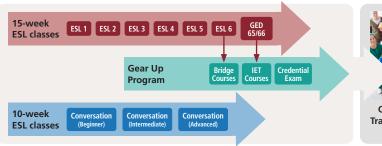

# **Gear Up:** Career Awareness and Exploration

**Career Awareness** and **Career Exploration** courses provide students the opportunity to explore different careers and to create a personal academic and career plan. The course helps current Adult Education students assess skills and interests and explore jobs in a variety of career clusters.

#### **CLASSES OFFERED**